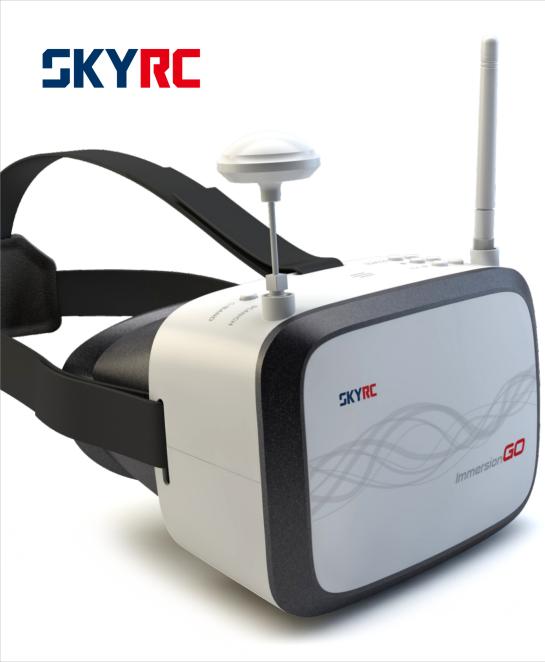

# HD FPV GOGGLE Immersion GO

### **Diversity Receiver**

- Dual Receivers with Dual Antenna Connection.
- Automatic Antenna Switching.
- >-90dB Typical Sensitivity.
- 5.8GHz 5 Band 40 Channel Frequencies.

#### General

- Control via 8 Buttons
- High Comfortable with Durable Materials
- Adjustable Straps
- Built-in Speaker with Volume Control
- Built-in Ventilation Fan
- OSD Language
- Weight: 380g(Excluding Antennas)
- Size: 195x139x180mm

#### **Interface Connectors**

- 3.5mm AV In Port
- 3.5mm Earphone Port
- XT30 Power In Port (DC 7-18V)
- Mini HDMI In Port
- 2 SMA Antenna Connectors