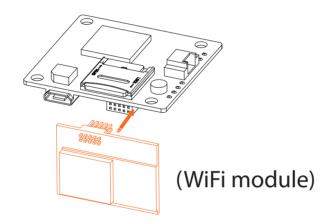

# WiFi module connection diagram

Warning: WiFi module is removable. Please insert the WiFi module in the correct direction! Otherwise the module could be damaged.