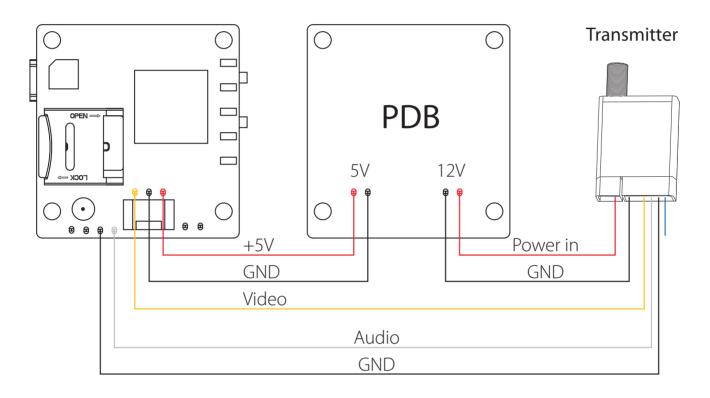

# RunCam User Manual



#### Instruction diagram



LED 1: Blue ——WiFi status light

- LED 2: Green ——Photo mode status light LED 3: Blue —— Video mode status light
- LED 4: Orange OSD Setup status light
- LED 5: Red Power Status Light: Blinking during operation (solid red while charging)



Warning: USB or 3 pin power interface only supports DC 5V power supply. Battery solder joints only support 4.2V lithium-ion battery.

### 5.8G Transmitter connection diagram



# WiFi module connection diagram



Warning: WiFi module is removable. Please insert the WiFi module in the correct direction! Otherwise the module could be damaged.

### MicroSD Card

Capacity up to 64GB; Please use high speed cards(Class10/UHS-I/UHS-II).



#### Lens module connection diagram



### Basic Camera Operation

| Powering On/Off | Long press the Power/Shutter button                                                                                                                                                                                 |
|-----------------|---------------------------------------------------------------------------------------------------------------------------------------------------------------------------------------------------------------------|
| W