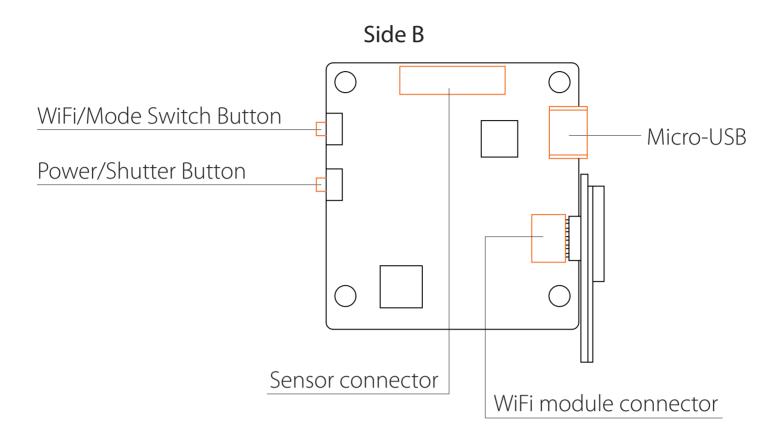

### Basic Camera Operation

| Powering On/Off | Long press the Power/Shutter button                                                                                                                                                                                 |
|-----------------|---------------------------------------------------------------------------------------------------------------------------------------------------------------------------------------------------------------------|
| WiFi On/Off     | Short press the WiFi/Mode Switch button                                                                                                                                                                             |
| Mode Switching  | After powering on, long press the WiFi/Mode Switch button to cycle through the three modes: Video/Photos/OSD settings.                                                                                              |
| Video Mode      | Camera Status Light: <b>Blue (LED 3)</b><br>• Press the Power/Shutter button to start/stop recording.                                                                                                               |
| Photo Mode      | Camera Status Light: <b>Green (LED 2)</b><br>• Press the Power/Shutter button to capture photos.                                                                                                                    |
| OSD Setup Mode  | Camera Status Light: Orange (LED 4)<br>• Press the Power/Shutter button to move to a setting.<br>• Press the WiFi/Mode Switch button to select.<br>• Long press the WiFi/Mode Switch button to exit the menu.       |
| Forced Shutdown | Simultaneously press the Power/Shutter button and<br>WiFi/Mode Switch button.                                                                                                                                       |
| Reset           | In standby mode, press the WiFi/Mode Switch button three times in rapid succession (within 2 seconds). When resetting is complete, the status light (orange) blicks twice, and the camera automatically shuts dows. |