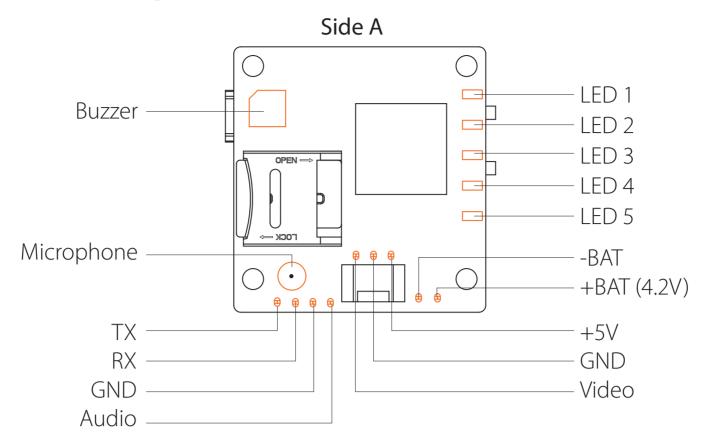

#### Instruction diagram

LED 1: Blue ——WiFi status light

- LED 2: Green ——Photo mode status light LED 3: Blue —— Video mode status light
- LED 4: Orange OSD Setup status light
- LED 5: Red Power Status Light: Blinking during operation (solid red while charging)

Warning: USB or 3 pin power interface only supports DC 5V power supply. Battery solder joints only support 4.2V lithium-ion battery.