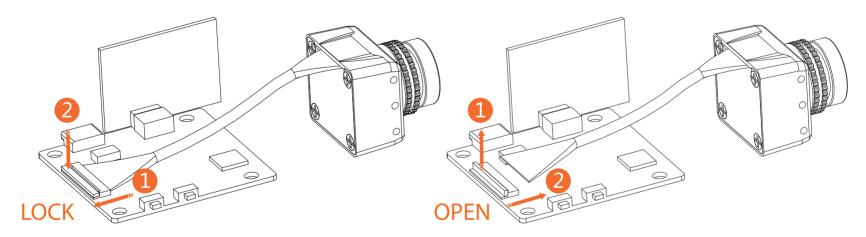

# RunCam User Manual



#### Instruction diagram



LED 1: Blue ——WiFi status light

- LED 2: Green ——Photo mode status light LED 3: Blue —— Video mode status light
- LED 4: Orange OSD Setup status light
- LED 5: Red Power Status Light: Blinking during operation (solid red while charging)



Warning: USB or 3 pin power interface only supports DC 5V power supply. Battery solder joints only support 4.2V lithium-ion battery.

### 5.8G Transmitter connection diagram



# WiFi module connection diagram



Warning: WiFi module is removable. Please insert the WiFi module in the correct direction! Otherwise the module could be damaged.

### MicroSD Card

Capacity up to 64GB; Please use high speed cards(Class10/UHS-I/UHS-II).



#### Lens module connection diagram



### Basic Camera Operation

| Powering On/Off | Long press the Power/Shutter button                                                                                                                                                                                 |
|-----------------|---------------------------------------------------------------------------------------------------------------------------------------------------------------------------------------------------------------------|
| WiFi On/Off     | Short press the WiFi/Mode Switch button                                                                                                                                                                             |
| Mode Switching  | After powering on, long press the WiFi/Mode Swit