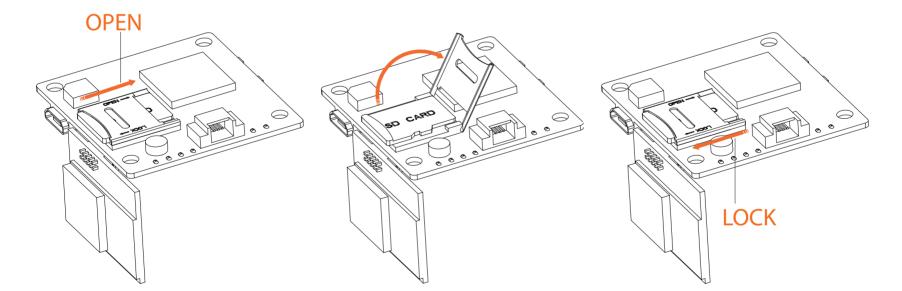

### MicroSD Card

Capacity up to 64GB; Please use high speed cards(Class10/UHS-I/UHS-II).