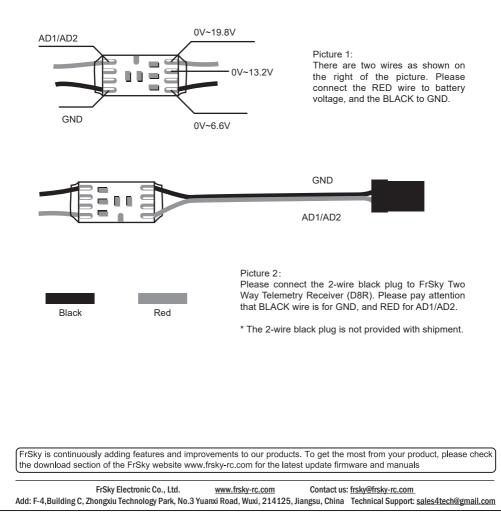

sor is provided as Dual Way Telemetry System's Optional Accessory. There are three voltage ranges to choose: 1S lipo for battery voltage range from 0V~6.6V, up to 3S lipo for 0V~13.2V and up to 5S lipo for 0V~19.8V. Please check the battery voltage division ratio for each option below:

| Recommended Voltage Option | Max Lipo Cells Count | Battery Voltage Division Ratio |
|----------------------------|----------------------|--------------------------------|
| 1S                         | 1S                   | 2:1                            |
| 2S                         | 3S                   | 4:1                            |
| 3S                         | 5S                   | 6:1                            |

For more details, please kindly refer to the following pictures and notes.