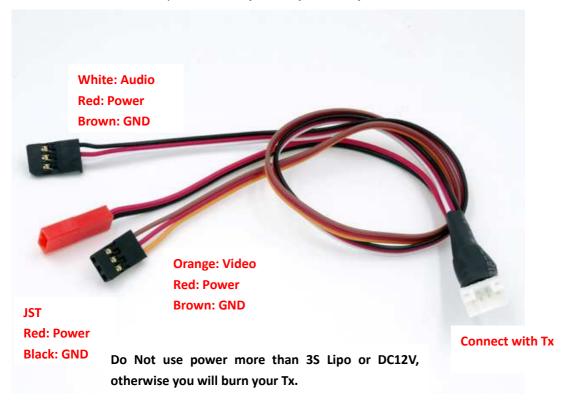

r

Transmitter Spec.:

P/N: CS-B200TX

Weight: 15g

Dimension: 31\*24\*10mm Working Voltage: DC 12V Working Current: 80mA

Working Frequency: 1280MHz (locked)

Working Channels: 1CH Working Power: 200mW





Standandard Packing List: 1x Tx; 1xRCA cable; 1x Antenna

## Note:

- \* Above specifications is custom and locked on 1280MHz for FPV system. Plug and Play! You just need to set Receiver's channel on CH9.
- \* The default transmitter has 4 channels (1240-1280-1320-1360 MHz) Compatible with our 12CH receiver.

| Item         | Channel   | CH1     | CH2     | CH3     | CH4     |
|--------------|-----------|---------|---------|---------|---------|
| 1.3GHz 200mW | Frequency | 1240MHz | 1280MHz | 1320MHz | 1360MHz |

\* Below video Tx harness is optional and easy use for your FPV system.