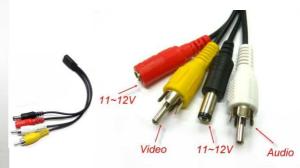

Standandard Packing List: 1x Tx; 1xRCA cable; 1x Antenna

\* Below video Tx harness is optional and easy use for your FPV system.