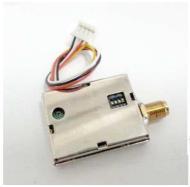

## FPV 1280MHz 200mW Transmitter

Transmitter Spec.:

P/N: CS-B200TX

Weight: 15g

Dimension: 31\*24\*10mm Working Voltage: DC 12V Working Current: 80mA

Working Frequency: 1280MHz (locked)

Working Channels: 1CH Working Power: 200mW

Standandard Packing List: 1x Tx; 1xRCA cable; 1x Antenna